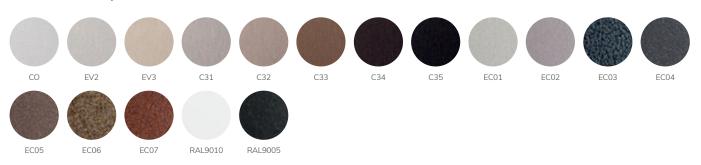

## Configurator Design Panel Largho RX6

Order no. 60413-06

| Company details           |                                                                                                 |
|---------------------------|-------------------------------------------------------------------------------------------------|
| Company name              | Email                                                                                           |
| First name                | Name                                                                                            |
| Project / Order details   |                                                                                                 |
| Your reference            | Quantity                                                                                        |
| Individualize your design | n panel                                                                                         |
| 1. Colour                 | enter colour code*                                                                              |
| 2. Button design          |                                                                                                 |
| flat                      | raised (+0,5 mm)                                                                                |
| 3. Engravings             |                                                                                                 |
|                           | er symbol number* on the button fields or leave empty<br>e in text below buttons or leave empty |
| Comments                  |                                                                                                 |

For special requests (logos, individual symbols, etc.) please contact us.

\*Colours and symbols (www.ipas-products.com/ipas/colours\_symbols.pdf)

Please save this document and send it to us by email